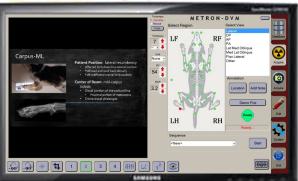

### Metron AI DVM Acquisition/Review PACS:

\*ARTIFICIAL INTELLIGENCE via Metron's exclusive "Intellect Engine" for automatic Anatomical Identification/Labelling, Rotation, Cropping, Scientific Markup, and Report Generation!

#### Easy Positioning Guide

On Line Support AND Narrated Training Videos!

Multi Region Computed Guided Mark Up and Scoring

Promark Imaging 800 Steeles Avenue West B10182 Thornhill, Ontario L4J 7L2, Canada Ph.+1 905 997-PRO-DR (+1 905 997-7763) Fx. +1 905-820-4760 www.promarkimaging.com info@promarkimaging.com