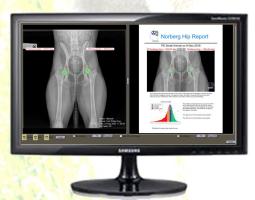

Scientific Markup Includes: Vertebral Heart Score, Norberg Hip, TPLO/TTA, DAR, and Distraction Index Measurements as well as comprehensive Free Mark Up

\*Advanced Patented Guided Mark Up routin<mark>es</mark> for VHS, DAR, TPLD/TTA, Norberg Hip, DIS, etc.

- \*Advanced Anatomical Image filters and Image/Photo/Video Morphing
- \*Additional View Station Licenses available
- \*DICOM PACS "Push/Pull" Q/R Send & Receive functions
- \*CD/DVD Burn & Multi Format export (jpg, bmp, dicom, etc)
- \*Exclusive Send to WebViewer and iPad/iPhone Viewer
- \*Auto-Scaler for computed measurement available