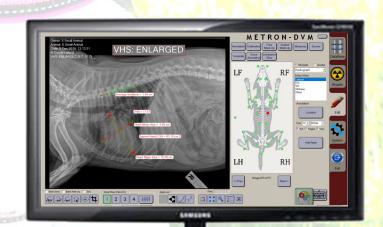

Scientific Markup Includes: Vertebral Heart Score, Norberg Hip, TPLO/TTA, DAR, and Distraction Index Measurements as well as comprehensive Free Mark Up

\*Advanced Patented Guided Mark Up routin<mark>es</mark> for VHS, DAR, TPLD/TTA, Norberg Hip, DIS, etc.

- \*Advanced Anatomical Image filters and Image/Photo/Video Morphing
- \*Additional View Station Licenses available
- \*DICOM PACS "Push/Pull" Q/R Send & Receive functions
- \*CD/DVD Burn & Multi Format export (jpg, bmp, dicom, etc)
- \*Exclusive Send to WebViewer and iPad/iPhone Viewer
- \*Auto-Scaler for computed measurement available