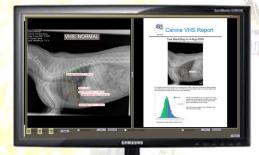

Scientific Markup Includes: Vertebral Heart Score, Norberg Hip, TPLO/TTA, DAR, and Distraction Index Measurements as well as comprehensive Free Mark Up

\*Advanced Patented Guided Mark Up routin<mark>es</mark> for VHS, DAR, TPLD/TTA, Norberg Hip, DIS, etc.

- \*Advanced Anatomical Image filters and Image/Photo/Video Morphing
- \*Additional View Station Licenses available
- \*DICOM PACS "Push/Pull" Q/R Send & Receive functions
- \*CD/DVD Burn & Multi Format export (jpg, bmp, dicom, etc)
- \*Exclusive Send to WebViewer and iPad/iPhone Viewer
- \*Auto-Scaler for computed measurement available